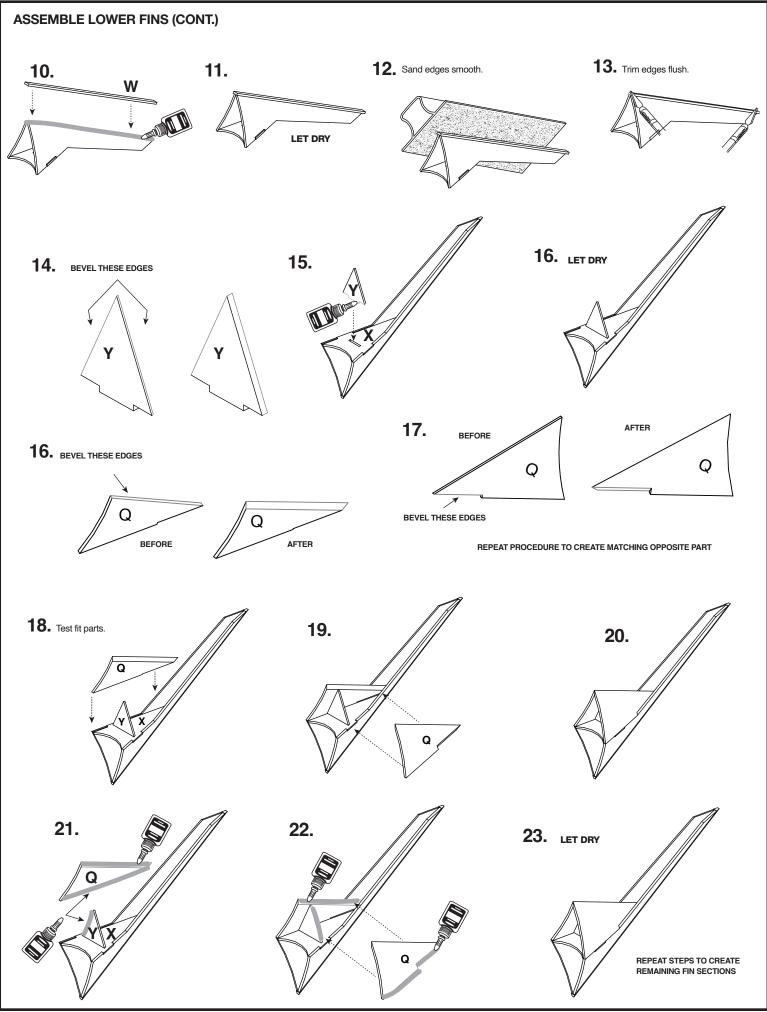

| 072773      |
| Q     | 1   | Laser cut sheet                       | 066781      |
| R - U | 3   | Laser cut sheet                       | 066783      |
| V - Y | 2   | Laser cut sheet                       | 066782      |
| Z     | 1   | Laser cut sheet                       | 067102      |
| AA    | 1   | Shock cord                            | 038363      |
| BB    | 1   | Shock cord mount                      | 084445      |
| CC    | 2   | Clay                                  | 085705      |
| DD    | 1   | Parachute                             | 035802      |
| EE    | 1   | Orange D to E engine spacer           | 035005      |
| FF    |     | Included with E-H                     |             |
|       | 1   | Waterslide decal (not shown)          | 066784      |





















**MISFIRES** TAKE THE KEY OUT OF THE CONTROLLER. WAIT ONE MINUTE BEFORE GOING NEAR THE ROCKET. Disconnect the micro-clips and remove the engine. Take the plug and starter out of the engine. A burned starter means the starter tip was not touching engine propellant. Install a new starter; be sure the tip is touching propellant inside the engine. Push the plug in place. Repeat steps under Countdown and Launch.