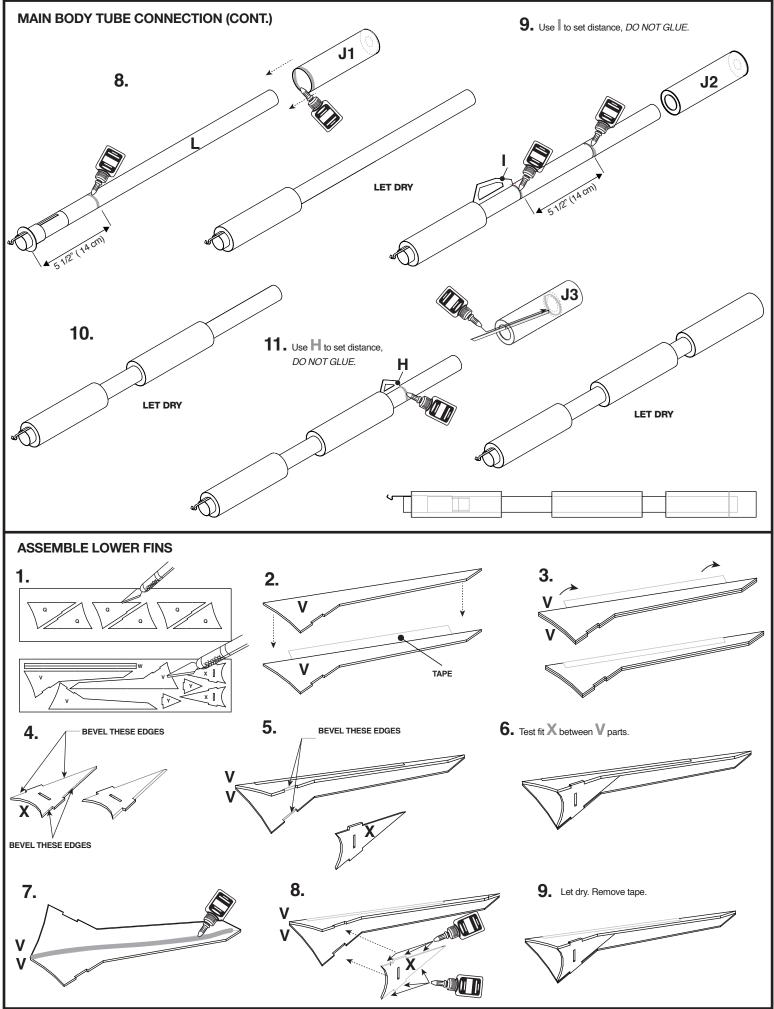

| Part  | Qty | Description                           | Part Number |
|-------|-----|---------------------------------------|-------------|
| А     | 1   | Engine mount tube                     | 031320      |
| В     | 1   | Engine hook                           | 035022      |
| С     | 1   | Engine block                          | 030165-2    |
| D     | 1   | Engine hook retainer ring             | 030160      |
| E - H | 1   | Laser cut cardstock sheet             | 030139      |
| I     | 1   | Laser cut cardstock sheet             | 030140      |
| J 1-3 | 3   | 5.75" (14.6 cm / 14,3 cm) Body tube   | 031776      |
| К     | 1   | 10.75" ( 27.3 cm / 27,3 cm) Body tube | 030374      |
| L     | 1   | 17.75" ( 45.1 cm / 45,1 cm) Body tube | 030365      |
| Μ     | 1   | Launch lug                            | 038166      |
| N     | 1   | Plastic tube adapter                  | 066633      |
| 0     | 1   | Nose cone insert                      | 072774      |
| Р     | 1   | Nose cone                             | 072773      |
| Q     | 1   | Laser cut sheet                       | 066781      |
| R - U | 3   | Laser cut sheet                       | 066783      |
| V - Y | 2   | Laser cut sheet                       | 066782      |
| Z     | 1   | Laser cut sheet                       | 067102      |
| AA    | 1   | Shock cord                            | 038363      |
| BB    | 1   | Shock cord mount                      | 084445      |
| CC    | 2   | Clay                                  | 085705      |
| DD    | 1   | Parachute                             | 035802      |
| EE    | 1   | Orange D to E engine spacer           | 035005      |
| FF    |     | Included with E-H                     |             |
|       | 1   | Waterslide decal (not shown)          | 066784      |