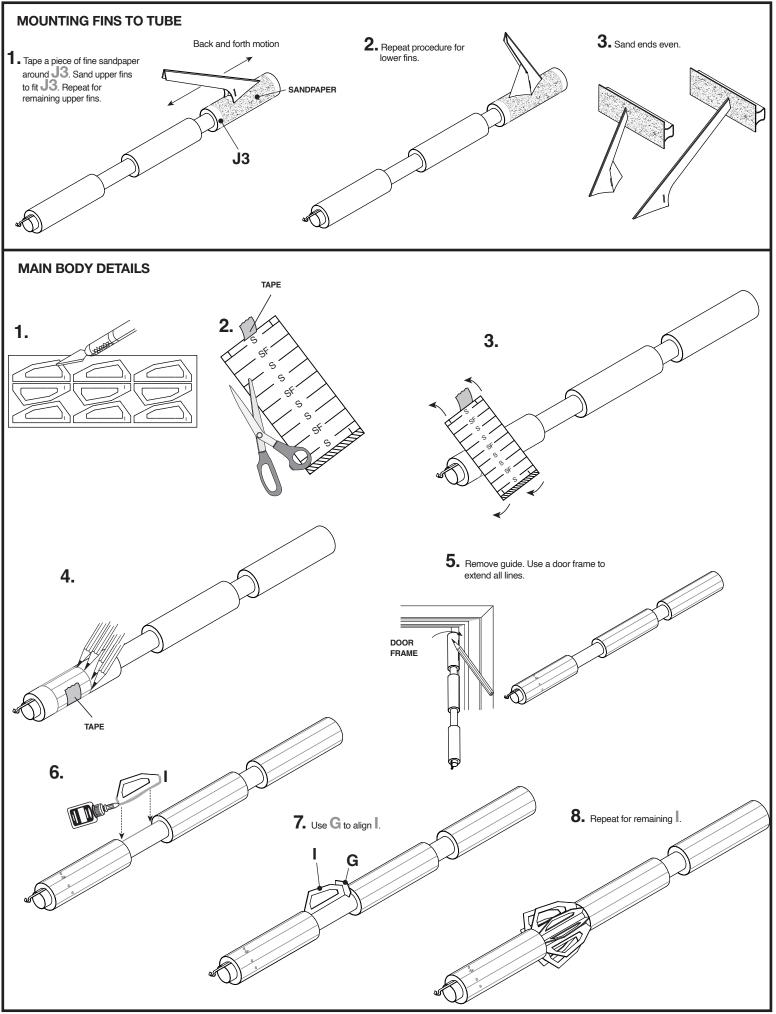

| 072773      |
| Q     | 1   | Laser cut sheet                       | 066781      |
| R - U | 3   | Laser cut sheet                       | 066783      |
| V - Y | 2   | Laser cut sheet                       | 066782      |
| Z     | 1   | Laser cut sheet                       | 067102      |
| AA    | 1   | Shock cord                            | 038363      |
| BB    | 1   | Shock cord mount                      | 084445      |
| CC    | 2   | Clay                                  | 085705      |
| DD    | 1   | Parachute                             | 035802      |
| EE    | 1   | Orange D to E engine spacer           | 035005      |
| FF    |     | Included with E-H                     |             |
|       | 1   | Waterslide decal (not shown)          | 066784      |





















**MISFIRES** TAKE THE KEY OUT OF THE CONTROLLER. WAIT ONE MINUTE BEFORE GOING NEAR THE ROCKET. Disconnect the micro-clips and remove the engine. Take the plug and starter out of the engine. A burned starter means the starter tip was not touching engine propellant. Install a new starter; be sure the tip is touching propellant inside the engine. Push the plug in place. Repeat steps under Countdown and Launch.