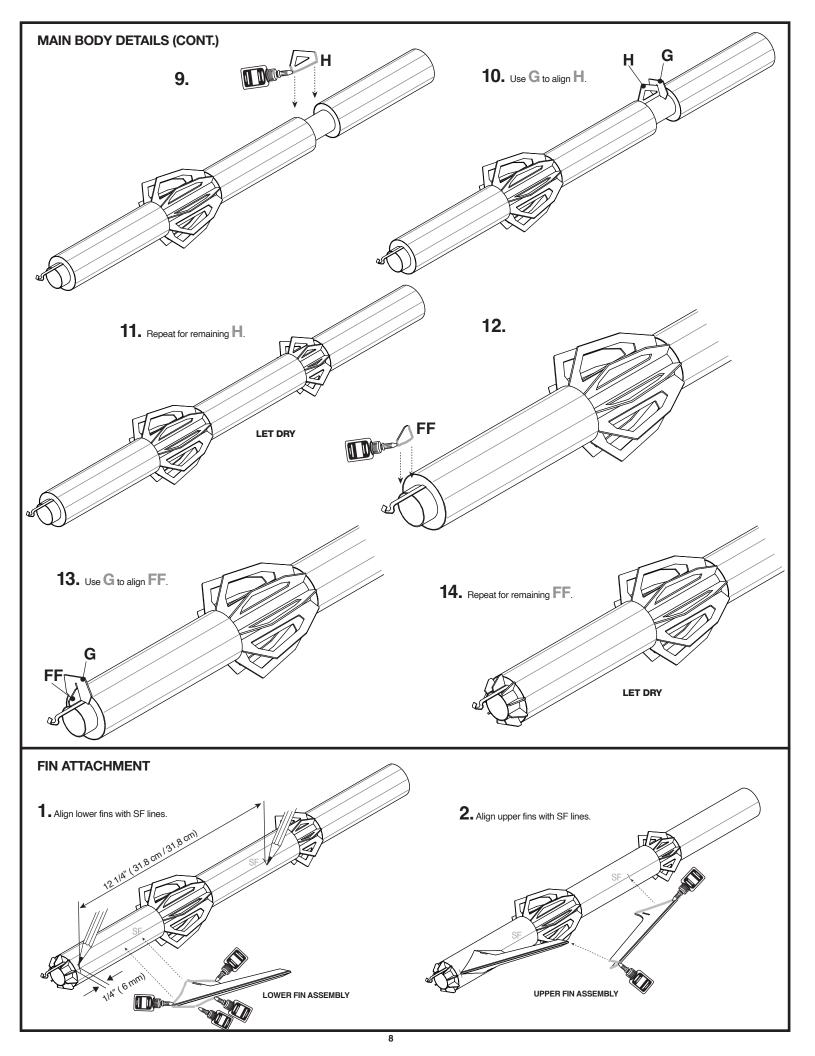

| 072773      |
| Q     | 1   | Laser cut sheet                       | 066781      |
| R - U | 3   | Laser cut sheet                       | 066783      |
| V - Y | 2   | Laser cut sheet                       | 066782      |
| Z     | 1   | Laser cut sheet                       | 067102      |
| AA    | 1   | Shock cord                            | 038363      |
| BB    | 1   | Shock cord mount                      | 084445      |
| CC    | 2   | Clay                                  | 085705      |
| DD    | 1   | Parachute                             | 035802      |
| EE    | 1   | Orange D to E engine spacer           | 035005      |
| FF    |     | Included with E-H                     |             |
|       | 1   | Waterslide decal (not shown)          | 066784      |





















**MISFIRES** TAKE THE KEY OUT OF THE CONTROLLER. WAIT ONE MINUTE BEFORE GOING NEAR THE ROCKET. Disconnect the micro-clips and remove the engine. Take the plug and starter out of the engine. A burned starter means the starter tip was not touching engine propellant. Install a new starter; be sure the tip is touching propellant inside the engine. Push the plug in place. Repeat steps under Countdown and Launch.