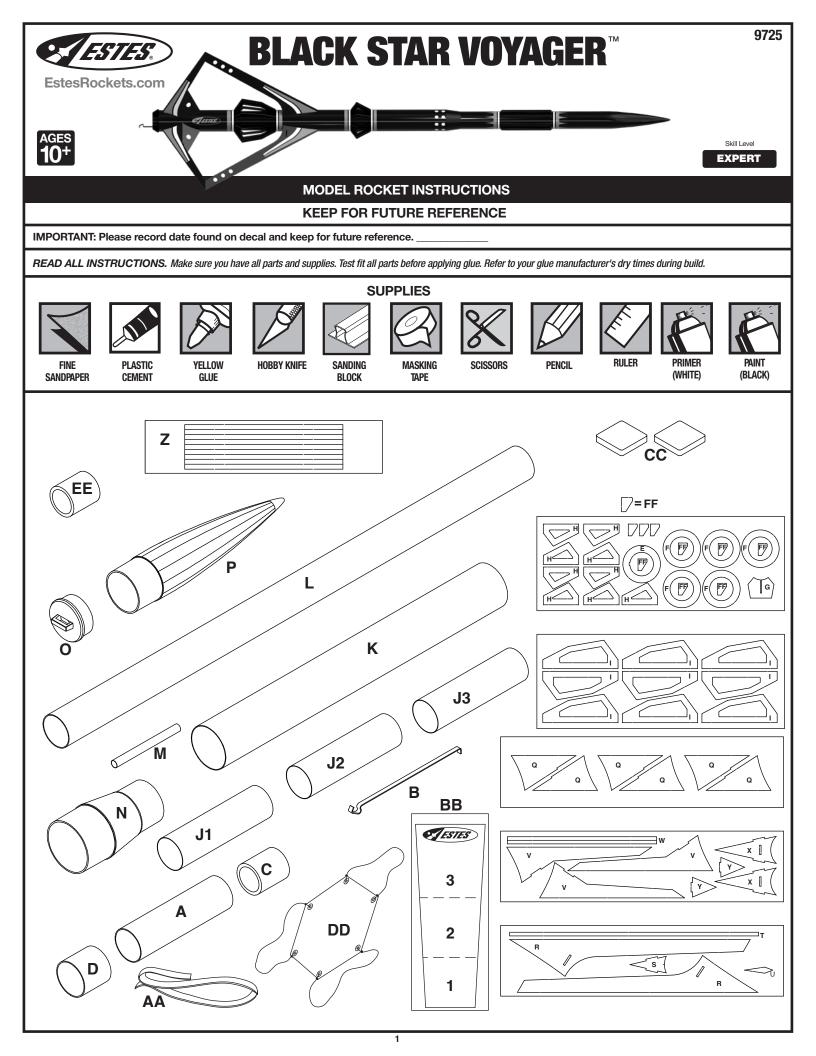

| Part  | Qty | Description                           | Part Number |
|-------|-----|---------------------------------------|-------------|
| А     | 1   | Engine mount tube                     | 031320      |
| В     | 1   | Engine hook                           | 035022      |
| С     | 1   | Engine block                          | 030165-2    |
| D     | 1   | Engine hook retainer ring             | 030160      |
| E - H | 1   | Laser cut cardstock sheet             | 030139      |
| I     | 1   | Laser cut cardstock sheet             | 030140      |
| J 1-3 | 3   | 5.75" (14.6 cm / 14,3 cm) Body tube   | 031776      |
| К     | 1   | 10.75" ( 27.3 cm / 27,3 cm) Body tube | 030374      |
| L     | 1   | 17.75" ( 45.1 cm / 45,1 cm) Body tube | 030365      |
| Μ     | 1   | Launch lug                            | 038166      |
| N     | 1   | Plastic tube adapter                  | 066633      |
| 0     | 1   | Nose cone insert                      | 072774      |
| Р     | 1   | Nose cone                             | 072773      |
| Q     | 1   | Laser cut sheet                       | 066781      |
| R - U | 3   | Laser cut sheet                       | 066783      |
| V - Y | 2   | Laser cut sheet                       | 066782      |
| Z     | 1   | Laser cut sheet                       | 067102      |
| AA    | 1   | Shock cord                            | 038363      |
| BB    | 1   | Shock cord mount                      | 084445      |
| CC    | 2   | Clay                                  | 085705      |
| DD    | 1   | Parachute                             | 035802      |
| EE    | 1   | Orange D to E engine spacer           | 035005      |
| FF    |     | Included with E-H                     |             |
|       | 1   | Waterslide decal (not shown)          | 066784      |