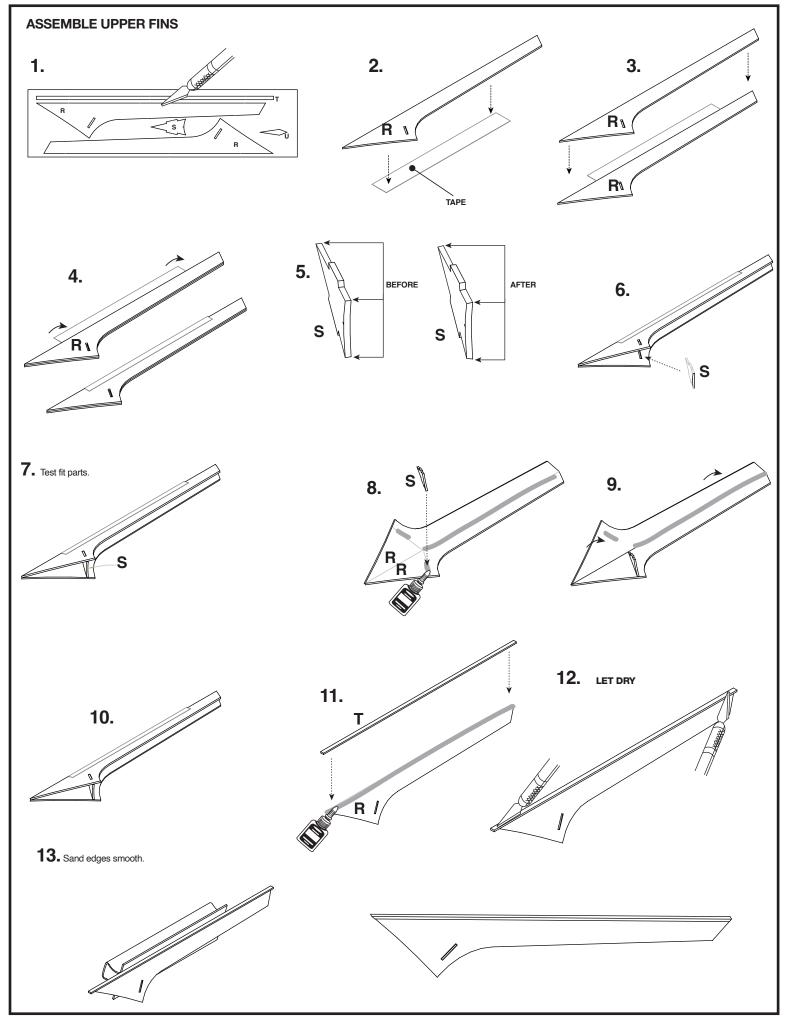

| 072773      |
| Q     | 1   | Laser cut sheet                       | 066781      |
| R - U | 3   | Laser cut sheet                       | 066783      |
| V - Y | 2   | Laser cut sheet                       | 066782      |
| Z     | 1   | Laser cut sheet                       | 067102      |
| AA    | 1   | Shock cord                            | 038363      |
| BB    | 1   | Shock cord mount                      | 084445      |
| CC    | 2   | Clay                                  | 085705      |
| DD    | 1   | Parachute                             | 035802      |
| EE    | 1   | Orange D to E engine spacer           | 035005      |
| FF    |     | Included with E-H                     |             |
|       | 1   | Waterslide decal (not shown)          | 066784      |





















**MISFIRES** TAKE THE KEY OUT OF THE CONTROLLER. WAIT ONE MINUTE BEFORE GOING NEAR THE ROCKET. Disconnect the micro-clips and remove the engine. Take the plug and starter out of the engine. A burned starter means the starter tip was not touching engine propellant. Install a new starter; be sure the tip is touching propellant inside the engine. Push the plug in place. Repeat steps under Countdown and Launch.