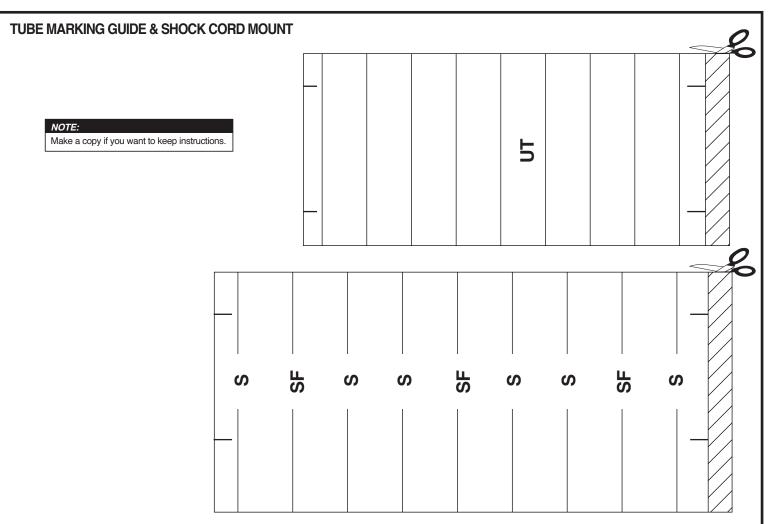

| Part  | Qty | Description                           | Part Number |
|-------|-----|---------------------------------------|-------------|
| А     | 1   | Engine mount tube                     | 031320      |
| В     | 1   | Engine hook                           | 035022      |
| С     | 1   | Engine block                          | 030165-2    |
| D     | 1   | Engine hook retainer ring             | 030160      |
| E - H | 1   | Laser cut cardstock sheet             | 030139      |
| I     | 1   | Laser cut cardstock sheet             | 030140      |
| J 1-3 | 3   | 5.75" (14.6 cm / 14,3 cm) Body tube   | 031776      |
| К     | 1   | 10.75" ( 27.3 cm / 27,3 cm) Body tube | 030374      |
| L     | 1   | 17.75" ( 45.1 cm / 45,1 cm) Body tube | 030365      |
| Μ     | 1   | Launch lug                            | 038166      |
| N     | 1   | Plastic tube adapter                  | 066633      |
| 0     | 1   | Nose cone insert                      | 072774      |
| Р     | 1   | Nose cone                             | 072773      |
| Q     | 1   | Laser cut sheet                       | 066781      |
| R - U | 3   | Laser cut sheet                       | 066783      |
| V - Y | 2   | Laser cut sheet                       | 066782      |
| Z     | 1   | Laser cut sheet                       | 067102      |
| AA    | 1   | Shock cord                            | 038363      |
| BB    | 1   | Shock cord mount                      | 084445      |
| CC    | 2   | Clay                                  | 085705      |
| DD    | 1   | Parachute                             | 035802      |
| EE    | 1   | Orange D to E engine spacer           | 035005      |
| FF    |     | Included with E-H                     |             |
|       | 1   | Waterslide decal (not shown)          | 066784      |