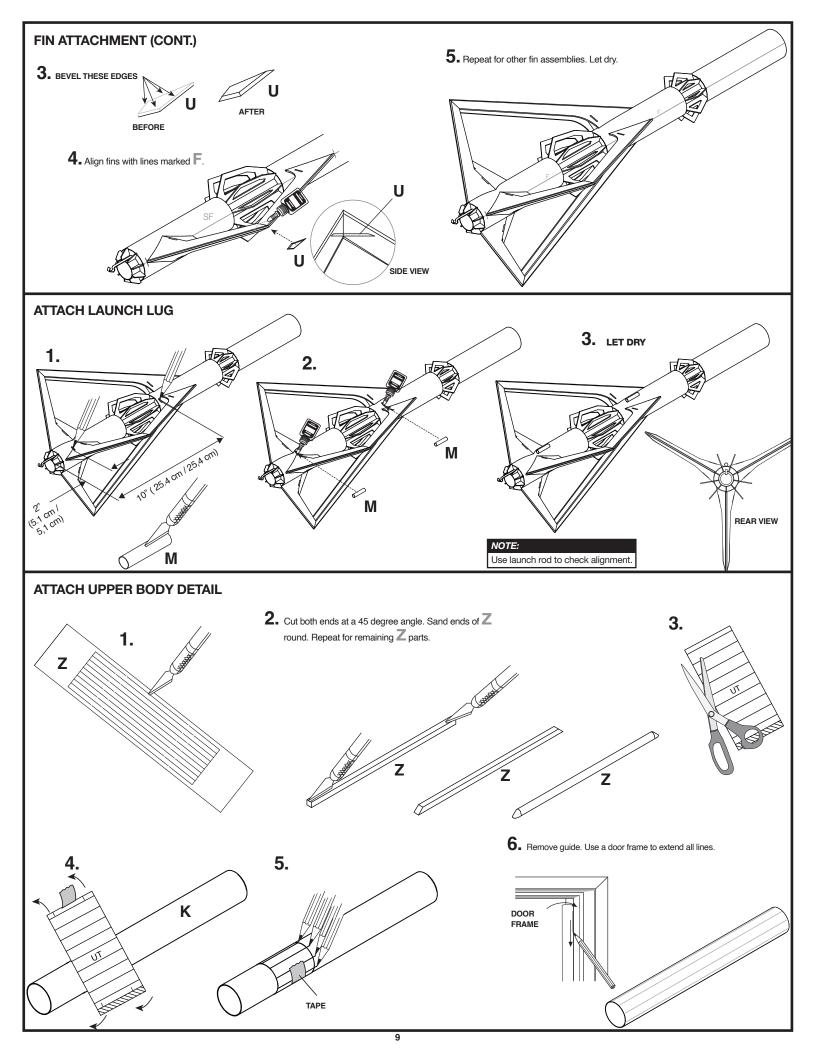

| 072773      |
| Q     | 1   | Laser cut sheet                       | 066781      |
| R - U | 3   | Laser cut sheet                       | 066783      |
| V - Y | 2   | Laser cut sheet                       | 066782      |
| Z     | 1   | Laser cut sheet                       | 067102      |
| AA    | 1   | Shock cord                            | 038363      |
| BB    | 1   | Shock cord mount                      | 084445      |
| CC    | 2   | Clay                                  | 085705      |
| DD    | 1   | Parachute                             | 035802      |
| EE    | 1   | Orange D to E engine spacer           | 035005      |
| FF    |     | Included with E-H                     |             |
|       | 1   | Waterslide decal (not shown)          | 066784      |





















**MISFIRES** TAKE THE KEY OUT OF THE CONTROLLER. WAIT ONE MINUTE BEFORE GOING NEAR THE ROCKET. Disconnect the micro-clips and remove the engine. Take the plug and starter out of the engine. A burned starter means the starter tip was not touching engine propellant. Install a new starter; be sure the tip is touching propellant inside the engine. Push the plug in place. Repeat steps under Countdown and Launch.