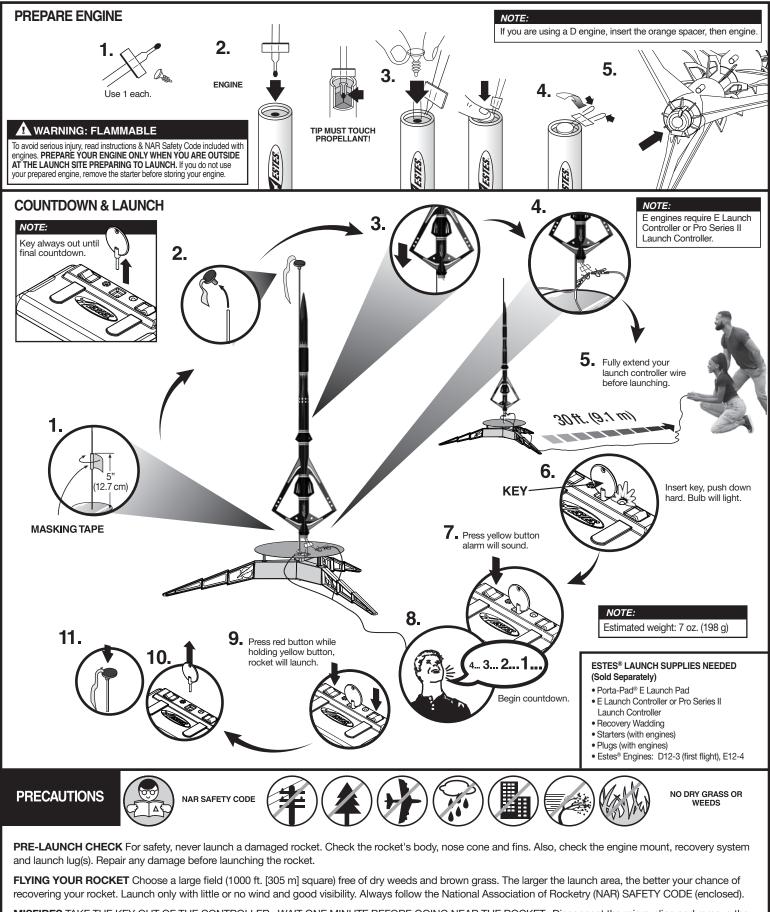

**MISFIRES** TAKE THE KEY OUT OF THE CONTROLLER. WAIT ONE MINUTE BEFORE GOING NEAR THE ROCKET. Disconnect the micro-clips and remove the engine. Take the plug and starter out of the engine. A burned starter means the starter tip was not touching engine propellant. Install a new starter; be sure the tip is touching propellant inside the engine. Push the plug in place. Repeat steps under Countdown and Launch.