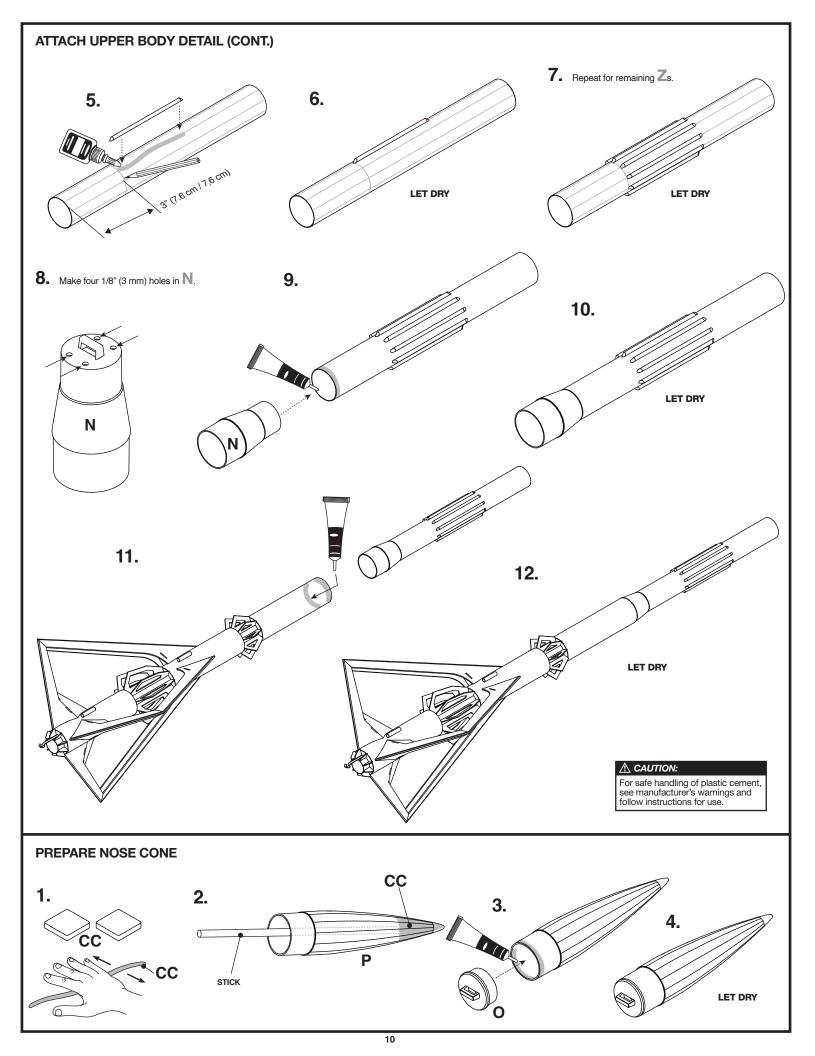

072773      |
| Q     | 1   | Laser cut sheet                       | 066781      |
| R - U | 3   | Laser cut sheet                       | 066783      |
| V - Y | 2   | Laser cut sheet                       | 066782      |
| Z     | 1   | Laser cut sheet                       | 067102      |
| AA    | 1   | Shock cord                            | 038363      |
| BB    | 1   | Shock cord mount                      | 084445      |
| CC    | 2   | Clay                                  | 085705      |
| DD    | 1   | Parachute                             | 035802      |
| EE    | 1   | Orange D to E engine spacer           | 035005      |
| FF    |     | Included with E-H                     |             |
|       | 1   | Waterslide decal (not shown)          | 066784      |





















**MISFIRES** TAKE THE KEY OUT OF THE CONTROLLER. WAIT ONE MINUTE BEFORE GOING NEAR THE ROCKET. Disconnect the micro-clips and remove the engine. Take the plug and starter out of the engine. A burned starter means the starter tip was not touching engine propellant. Install a new starter; be sure the tip is touching propellant inside the engine. Push the plug in place. Repeat steps under Countdown and Launch.