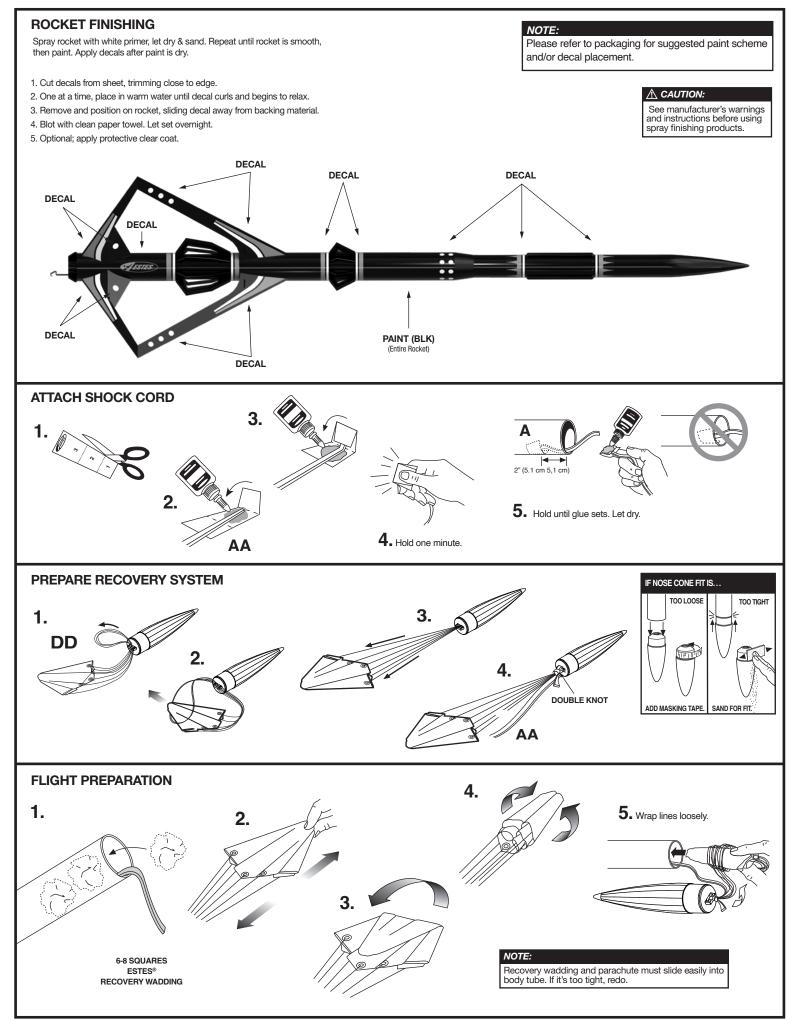

72773      |
| Q     | 1   | Laser cut sheet                       | 066781      |
| R - U | 3   | Laser cut sheet                       | 066783      |
| V - Y | 2   | Laser cut sheet                       | 066782      |
| Z     | 1   | Laser cut sheet                       | 067102      |
| AA    | 1   | Shock cord                            | 038363      |
| BB    | 1   | Shock cord mount                      | 084445      |
| CC    | 2   | Clay                                  | 085705      |
| DD    | 1   | Parachute                             | 035802      |
| EE    | 1   | Orange D to E engine spacer           | 035005      |
| FF    |     | Included with E-H                     |             |
|       | 1   | Waterslide decal (not shown)          | 066784      |





















**MISFIRES** TAKE THE KEY OUT OF THE CONTROLLER. WAIT ONE MINUTE BEFORE GOING NEAR THE ROCKET. Disconnect the micro-clips and remove the engine. Take the plug and starter out of the engine. A burned starter means the starter tip was not touching engine propellant. Install a new starter; be sure the tip is touching propellant inside the engine. Push the plug in place. Repeat steps under Countdown and Launch.