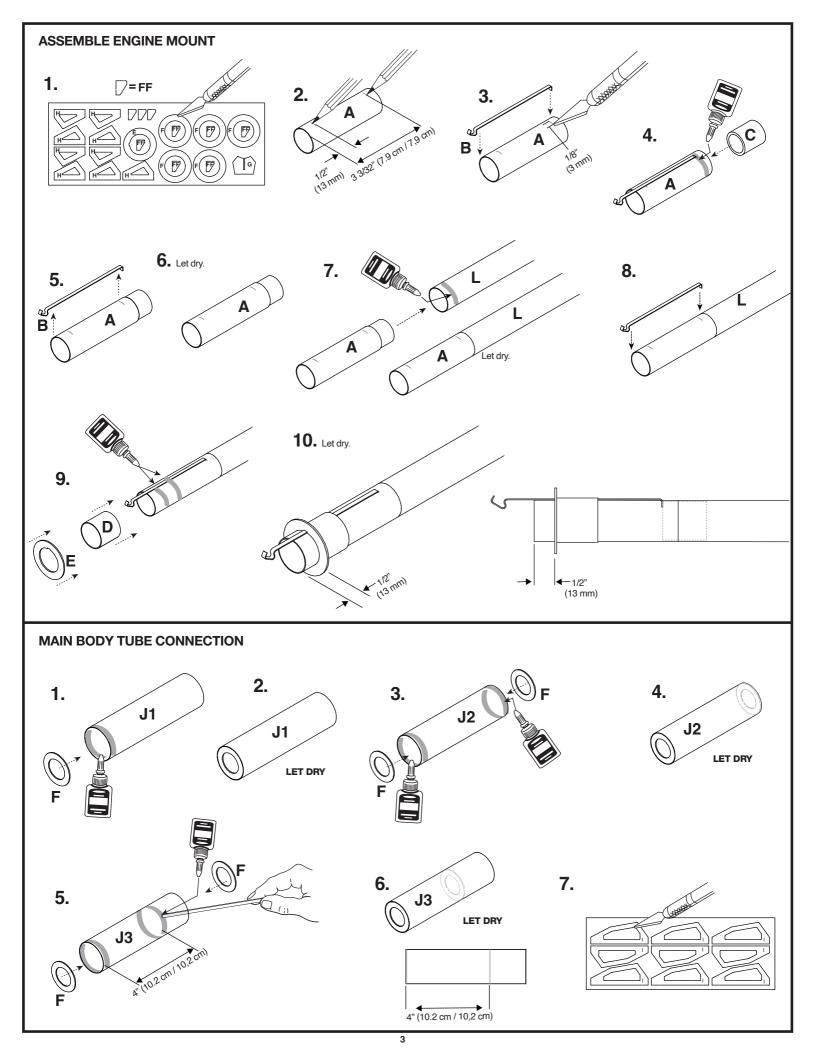

| Part  | Qty | Description                           | Part Number |
|-------|-----|---------------------------------------|-------------|
| А     | 1   | Engine mount tube                     | 031320      |
| В     | 1   | Engine hook                           | 035022      |
| С     | 1   | Engine block                          | 030165-2    |
| D     | 1   | Engine hook retainer ring             | 030160      |
| E - H | 1   | Laser cut cardstock sheet             | 030139      |
| I     | 1   | Laser cut cardstock sheet             | 030140      |
| J 1-3 | 3   | 5.75" (14.6 cm / 14,3 cm) Body tube   | 031776      |
| К     | 1   | 10.75" ( 27.3 cm / 27,3 cm) Body tube | 030374      |
| L     | 1   | 17.75" ( 45.1 cm / 45,1 cm) Body tube | 030365      |
| Μ     | 1   | Launch lug                            | 038166      |
| N     | 1   | Plastic tube adapter                  | 066633      |
| 0     | 1   | Nose cone insert                      | 072774      |
| Р     | 1   | Nose cone                             | 072773      |
| Q     | 1   | Laser cut sheet                       | 066781      |
| R - U | 3   | Laser cut sheet                       | 066783      |
| V - Y | 2   | Laser cut sheet                       | 066782      |
| Z     | 1   | Laser cut sheet                       | 067102      |
| AA    | 1   | Shock cord                            | 038363      |
| BB    | 1   | Shock cord mount                      | 084445      |
| CC    | 2   | Clay                                  | 085705      |
| DD    | 1   | Parachute                             | 035802      |
| EE    | 1   | Orange D to E engine spacer           | 035005      |
| FF    |     | Included with E-H                     |             |
|       | 1   | Waterslide decal (not shown)          | 066784      |